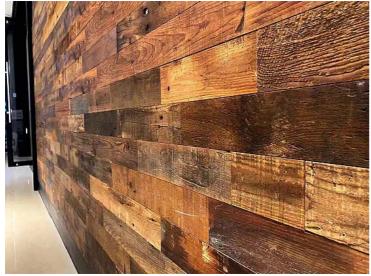

## 古材スティック・ミックス BOX-STMX

古い建物の構造材や納屋の外壁などに使われていた古材をスティック状に製材した薄板で、樹種はパイン、ダグラスファー、ヘムロック、ニレなど混在しています。 色合いは、ブラウン系やグレー系の濃淡と複雑な質感がミックスされており、これを一面の壁に貼ることで、工業製品の均一化された一般建材とは異なる表情が演出できます。古材の魅力が満載の逸品です。

**品 名:** 古材スティック・ミックス(両面テープ付き)

## 施工例

壁面に施工し、無塗装の古材スティックの上からナチュラルオイルを塗っています。