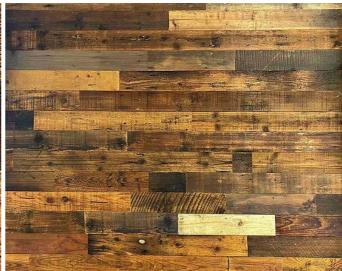

## 古材スティック・ミックス BOX-STMX

古い建物の構造材や納屋の外壁などに使われていた古材をスティック状に製材した薄板で、樹種はパイン、ダグラスファー、ヘムロック、ニレなど混在しています。 色合いは、ブラウン系やグレー系の濃淡と複雑な質感がミックスされており、これを一面の壁に貼ることで、工業製品の均一化された一般建材とは異なる表情が演出できます。古材の魅力が満載の逸品です。

**品 名:** 古材スティック・ミックス(両面テープ付き)