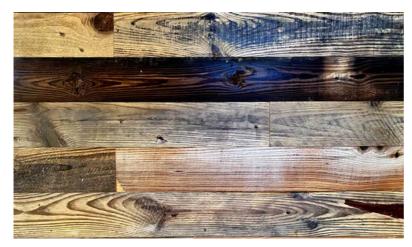

## 古材スティック・ミックス BOX-STMX

古い建物の構造材や納屋の外壁などに使われていた古材をスティック状に製材した薄板で、樹種はパイン、ダグラスファー、ヘムロック、ニレなど混在しています。 色合いは、ブラウン系やグレー系の濃淡と複雑な質感がミックスされており、これを一面の壁に貼ることで、工業製品の均一化された一般建材とは異なる表情が演出できます。古材の魅力が満載の逸品です。

**品 名:** 古材スティック・ミックス(両面テープ付き)

仕上げ: 無塗装

樹 種: 古材針葉樹パイン、ダグラスファー、ヘムロック、ニレなどがミックスしま

す。

裏面: 両面テープが貼ってあります。

用途: 内装の壁面や腰壁、家具の表面などの表面材としてお使いください。

「裏面の両面テープとボンドの併用」、もしくは「裏面の両面テープと目隠し

**施 工:** 釘の併用」で施工をしてください。<u>詳しくは、「施工説明書」をご覧くださ</u>

い。

注意: 本物の古材のため、色々な色合い・表情が混在します。ささくれや毛羽立ちも含まれますので、塗装をする場合はサンディングで予め表面を軽くスムースにしてください。色合いや表情のご指定はできません。 返品や交換はできません。

裏面にはテープが貼ってあります。