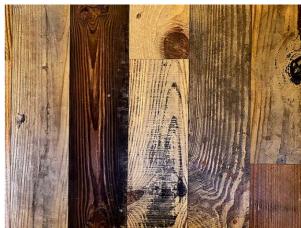

## 古材スティック・ミックス BOX-STMX

古い建物の構造材や納屋の外壁などに使われていた古材をスティック状に製材した薄板で、樹種はパイン、ダグラスファー、ヘムロック、ニレなど混在しています。 色合いは、ブラウン系やグレー系の濃淡と複雑な質感がミックスされており、これを一面の壁に貼ることで、工業製品の均一化された一般建材とは異なる表情が演出できます。古材の魅力が満載の逸品です。

**品 名:** 古材スティック・ミックス(両面テープ付き)

仕上げ: 無塗装

樹 種: 古材針葉樹パイン、ダグラスファー、ヘムロック、ニレなどがミックスしま

す。

裏面: 両面テープが貼ってあります。

用途: 内装の壁面や腰壁、家具の表面などの表面材としてお使いください。

「裏面の両面テープとボンドの併用」、もしくは「裏面の両面テープと目隠し

**施 工:** 釘の併用」で施工をしてください。<u>詳しくは、「施工説明書」をご覧くださ</u>

い。

注意: 本物の古材のため、色々な色合い・表情が混在します。ささくれや毛羽立ちも含まれますので、塗装をする場合はサンディングで予め表面を軽くスムースにしてください。色合いや表情のご指定はできません。 返品や交換はできません。

裏面にはテープが貼ってあります。